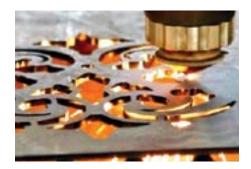

#### 2D Laser Cut

Our 2-Dimensional cutting services offer a wide variety of product solutions for everything that you need.

Precision Laser Cut can cut thicknesses up to 1" mild steel, up to 3/8" aluminum, and up to 1/2" stainless steel

We are providing laser cut services including but not limited to

Architectural | Kitchenettes | Signage | Industrial | Machining | Monuments