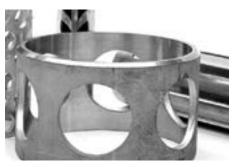

### **3D Laser Cut**

This is where Precision Laser Cut excels!

With our 2500 Watt 6-axis laser we have the ability to manufacture complex 3D parts such as:

- Multiple-intersect pipe laterals
- Dummy legs
- Centrifugal cones
- Etching on pipe or square tubing
- Helical Cutting on pipe